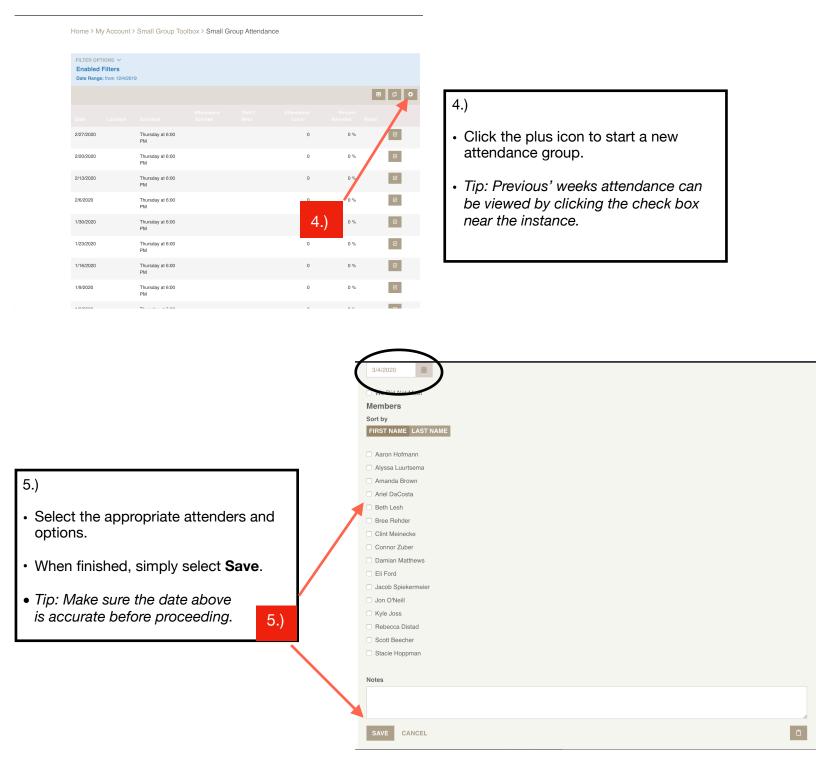

| Leaders:<br>• Ariel DaCosta (Leader)<br>• Eli Ford (Leader)<br><b>3.)</b><br>Ananda Brown (Marchol)<br>(319) 491-2176 (Marcholm)<br>(319) 491-2176 (Marcholm)<br>(319) 491-2176 (Marcholm)<br>(319) 491-2176 (Marcholm)<br>(307) 951-3246 (Marcholm)<br>(307) 951-326 | Small Groups<br>Ariel DaCosta's Small Group<br>Related Documents                                                                                                                                         | <ul> <li>3.)</li> <li>Click on Attendance to take attendance.</li> <li>Scroll down to view roster.</li> </ul>                                                                  |